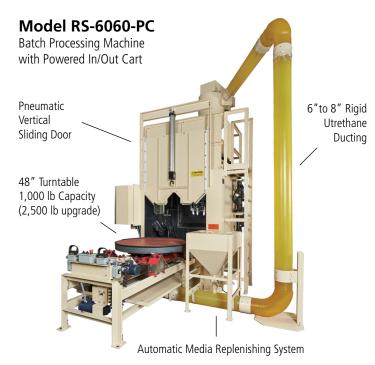

# **RS-6060** Batch Processing Machine

#### 48" POWERED TURNTABLE

Empire's RS-6060 offers high blast velocities with low energy usage and the ability to evenly cover multiple geometries. No tooling is required; multiple parts can simply be placed on a powered turntable without having to be fixtured. Empire's Rotary Head Assembly includes media flow regulators and universally adjustable arms. Each gun can be adjusted accordingly to achieve optimum coverage, even with irregularly shaped parts. Once locked into place, the guns will not change position due to vibration, inertial loads, or other forces normal to these systems. This system is ergonomically designed to reduce the physical stress and repetitive movements associated with manual blasting. An operator simply has to place a work-piece on a turntable, close the blast door, press a button, and then return after the blast cycle to repeat the process. This purpose built machine frees the operator to perform other essential tasks crucial to production. With the addition of an RS-6060 Batch Processing Machine with Rotary Head System, a facility can improve productivity by as much as 100% and reduce energy expenditure.

#### **RS-6060 with Available Options**

Ladder and Railing for Maintenance Access

**Options:** Automatic Media Replenishing System provides fine control of the abrasive or shot mix in applications requiring precise, repeatable surface conditioning. Manual Work Station with MH-2 Suction-Blast Gun. Dual In/Out Work Cart and 9-gun systems with a 1,600 cfm reclaim system upgrade are available.