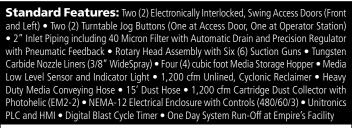

## **General Specifications**

| Model                                                                                                                                                  | RS-6060                                                                                                             |
|--------------------------------------------------------------------------------------------------------------------------------------------------------|---------------------------------------------------------------------------------------------------------------------|
| Dimensions (DxWxH)<br>Total System Volume<br>Blast Cabinet<br>Front Access Door (WxH)<br>Left Access Door (WxH)<br>Turntable                           | 84" x 75"x 178"<br>66" x 54" x 77"<br>46" x 40"<br>50" x 40"<br>48"                                                 |
| <b>Construction</b><br>Blast Enclosure<br>Turntable<br>Protective Mat<br>Reclaimer                                                                     | 14" thick steel<br>14" perforated steel<br>1⁄2 thick ultrawear<br>12 gauge steel                                    |
| Capacities<br>Turntable<br>Turntable Drive<br>Turntable Speed<br>Rotary Head Drive<br>Rotary Head Speed<br>Media Hopper<br>Reclaimer<br>Dust Collector | 1,000 lbs<br>¼ Horsepower<br>0.2-2.3 rpm<br>½ Horsepower<br>0-60 rpm<br>4 ft <sup>3</sup><br>1,200 CFM<br>1,200 CFM |
| Blast Nozzles/Guns<br>Quantity<br>Size<br>Material<br>Pipe String                                                                                      | 6 MH-3 Suction Guns<br>3/8" wide spray<br>Tungsten<br>2"                                                            |
| Electricals<br>Primary Supply                                                                                                                          | 460V/60Hz/3-phase                                                                                                   |