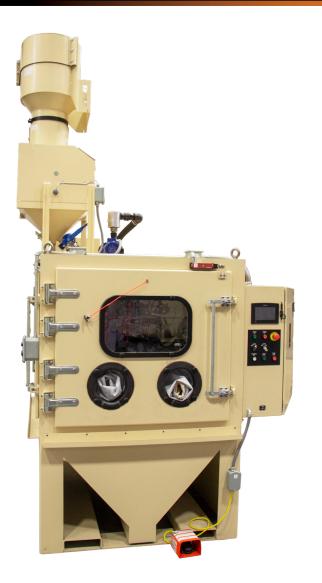

# **RS-6060** Batch Processing Machine

#### 48" POWERED TURNTABLE

Empire's RS-6060 offers high blast velocities with low energy usage and the ability to evenly cover multiple geometries. No tooling is required; multiple parts can simply be placed on a powered turntable without having to be fixtured. Empire's Rotary Head Assembly includes media flow regulators and universally adjustable arms. Each gun can be adjusted accordingly to achieve optimum coverage, even with irregularly shaped parts. Once locked into place, the guns will not change position due to vibration, inertial loads, or other forces normal to these systems. This system is ergonomically designed to reduce the physical stress and repetitive movements associated with manual blasting. An operator simply has to place a work-piece on a turntable, close the blast door, press a button, and then return after the blast cycle to repeat the process. This purpose built machine frees the operator to perform other essential tasks crucial to production. With the addition of an RS-6060 Batch Processing Machine with Rotary Head System, a facility can improve productivity by as much as 100% and reduce energy expenditure.

RS-50422

\*RS-6060 with optional Manual Work Station