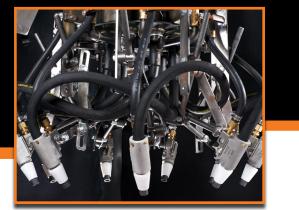

#### ROTARY HEAD BLAST SYSTEM

#### 48" POWERED TURNTABLE

Empire's RS-6060 offers high blast velocities with low energy usage and the ability to evenly cover multiple geometries. No tooling is required; multiple parts can simply be placed on a powered turntable without having to be fixtured. Empire's Rotary Head Assembly includes media flow regulators and universally adjustable arms. Each gun can be adjusted accordingly to achieve optimum coverage, even with irregularly shaped parts. Once locked into place, the guns will not change position due to vibration, inertial loads, or other forces normal to these systems. This system is ergonomically designed to reduce the physical stress and repetitive movements associated with manual blasting. An operator simply has to place a work-piece on a turntable, close the blast door, press a button, and then return after the blast cycle to repeat the process. This purpose built machine frees the operator to perform other essential tasks crucial to production. With the addition of an RS-6060 Batch Processing Machine with Rotary Head System, a facility can improve productivity by as much as 100% and reduce energy expenditure.