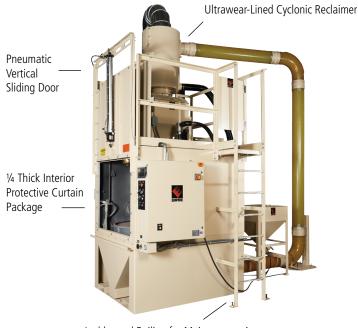

#### **RS-6060 with Available Options**

Ladder and Railing for Maintenance Access

**Options:** Automatic Media Replenishing System provides fine control of the abrasive or shot mix in applications requiring precise, repeatable surface conditioning. Manual Work Station with MH-2 Suction-Blast Gun. Dual In/Out Work Cart and 9-gun systems with a 1,600 cfm reclaim system upgrade are available.